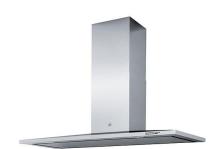

### Design:

- Stainless steel finishing
- Electronic control

#### **Features:**

- Number of speeds: 8 + 1 boost
- Peripheral suction
- Delay function
- Exhaust or recirculation air operation
- Filter alarm
- Grease filter material: stainless steel
- Number of grease filters: 2 (900mm) / 3 (1200mm)