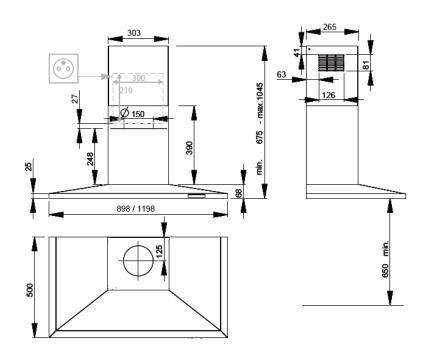

# Appliance dimensions:

- 900mm
  - 898W x 500D x 675-1045H (mm)
- 1200mm

1198W x 500D x 675-1045H (mm)