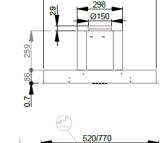

#### Design:

- Stainless steel finishing
- Electronic control

## **Features:**

- Number of speeds : 3 + intensive speed
- 10 mins. auto stop for intensive speed
- Exhaust or recirculation air operation
- Filtration : dishwasher-safe aluminium grease filter x 1



#### **Technical information:**

- Max. air flow: 712m<sup>3</sup>/h (EN61591)
- Max. noise level: 70dB(A)
- 1 motor 270 W
- 4W LED x 2
- Air outlet : 150mm
- Total connected load: 278W
- Frequency / Voltage: 50-60Hz / 220-240V

## **Appliance dimensions:**

■ 520 / 770W x 320D x 374.7H (mm)

## Accessories:

Optional: charcoal filter, washable high performance charcoal filter

# Made in France



481/731







The specifications are subject to change without prior notice. © Toptech Co. Limited Apr 2021



Building & Home Solutions

A Great Eagle Trading Holdings Company