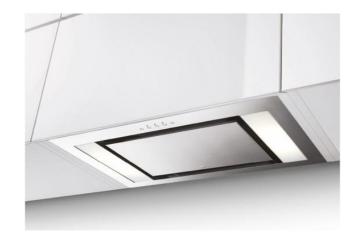

#### Design:

- Stainless steel finishing
- Electronic control

## **Features:**

- Number of speeds : 3 + intensive speed
- 10 mins. auto stop for intensive speed
- Exhaust or recirculation air operation
- Filtration : dishwasher-safe aluminium grease filter x 1