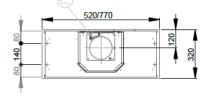

#### Design:

- Stainless steel finishing
- Electronic control

## **Features:**

- Number of speeds : 3 + intensive speed
- 10 mins. auto stop for intensive speed
- Exhaust or recirculation air operation
- Filtration : dishwasher-safe aluminium grease filter x 1



#### **Technical information:**

- Max. air flow: 712m<sup>3</sup>/h (EN61591)
- Max. noise level: 70dB(A)
- 1 motor 270 W
- 4W LED x 2
- Air outlet : 150mm
- Total connected load: 278W
- Frequency / Voltage: 50-60Hz / 220-240V

## **Appliance dimensions:**

■ 520 / 770W x 320D x 374.7H (mm)

## Accessories:

Optional: charcoal filter, washable high performance charcoal filter

# Made in France



481/731







The specifications are subject to change without prior notice. © Toptech Co. Limited Apr 2021



Building & Home Solutions

A Great Eagle Trading Holdings Company