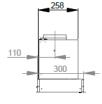

#### Design:

- Stainless steel finishing
- Electronic control

## **Features:**

- Number of speeds : 3 + intensive speed
- 10 mins. auto stop for intensive speed
- Exhaust or recirculation air operation
- Filtration : dishwasher-safe aluminium grease filter x 1



#### **Technical information:**

- Max. air flow: 712m<sup>3</sup>/h (EN61591)
- Max. noise level: 70dB(A)
- 1 motor 270 W
- 4W LED x 2
- Air outlet : 150mm
- Total connected load: 278W
- Frequency / Voltage: 50-60Hz / 220-240V

## **Appliance dimensions:**

■ 520 / 770W x 320D x 374.7H (mm)

## Accessories:

Optional: charcoal filter, washable high performance charcoal filter

# Made in France



481/731







The specifications are subject to change without prior notice. © Toptech Co. Limited Apr 2021



Building & Home Solutions

A Great Eagle Trading Holdings Company