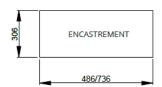

## **Appliance dimensions:**

■ 520 / 770W x 320D x 374.7H (mm)

# Made in France

481/731

The specifications are subject to change without prior notice. © Toptech Co. Limited Apr 2021

Building & Home Solutions

A Great Eagle Trading Holdings Company