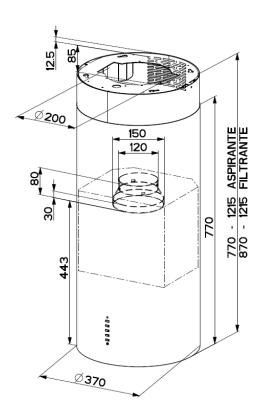

# Design:

- Stainless steel finishing
- Electronic control

#### **Features:**

- Number of speeds: 3 + 1 boost
- Peripheral suction
- Delay and 24-Hour function
- Exhaust or recirculation air operation
- Filter alarm
- Grease filter material: Aluminium
- Number of grease filters: 1

#### **Technical Information:**

- Energy class: A
- Max. air flow: 680m³/h (EN61591)
- Max. noise level: 71dB(A)
- 1 motor 240 W
- 6W LED x 6
- Air outlet: 150mm
- Total connected load: 276W
- Frequency / Voltage: 50-60Hz / 220-240V

### **Accessories:**

Optional: remote control, charcoal filter

# **Appliance dimensions:**

■ 370W x 370D x 770 – 1215H (mm)





## **Made in France**

Sole Distributor of HKSAR & Macau:



A Great Eagle Trading Holdings Company

The specifications are subject to change without prior notice. © Toptech Co. Limited Apr 2021