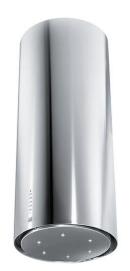

# Design:

- Stainless steel finishing
- Electronic control

#### **Features:**

- Number of speeds: 3 + 1 boost
- Peripheral suction
- Delay and 24-Hour function
- Exhaust or recirculation air operation
- Filter alarm
- Grease filter material: Aluminium
- Number of grease filters: 1