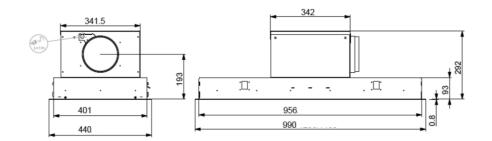

### Design:

- Easy access design to grease filters
- Electronic control

#### **Features:**

- Number of speeds: 8 + 1 boost
- Peripheral suction
- Delay and 24-Hour function
- Exhaust or recirculation air operation
- Filter saturation indicator light
- Grease filter material: stainless steel
- Number of grease filters: 2

#### **Technical information:**

- Energy class: A++
- Max. air flow: 820m³/h (EN61591)
- Max. noise level: 66dB(A)
- 1 motor 170 W
- 3W LED x 2
- Air outlet : 150mm
- Total connected load: 176W
- Frequency / Voltage: 50-60Hz / 220-240V

## **Accessories:**

- Supplied : remote control
- Optional : charcoal filter

## **Appliance dimensions:**

990W x 440D x 292H (mm)



# **Made in France**

Sole Distributor of HKSAR & Macau:



A Great Eagle Trading Holdings Company