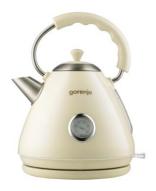

## K17CLI / K17CLBK Electric Kettle

## **Features:**

- 360° power base with cord storage
- 1.7L large capacity
- Temperature control with analogue thermostat ranging from 0°C to 100°C
- Limescale filter

## **Technical information:**

- Automatic switch-off at boiling
- Water level indicator for a clear overview
- Rubber non-slip base
- Boil-dry and overheat protection for safe use and prolonged life of your appliance
- Safety System
- Material: Plastic + metal
- Colour: Champagne / Black
- Length electrical cord: 0.7 m
- Dimensions (W×H×D): 22 × 30 × 20 cm
- Dimensions of packed product (W×H×D): 23.5 × 29.5 × 22.2 cm
- Net weight: 1.3 kg
- Gross weight: 1.6 kg
- Connected load: 2,200 W

## **Made in China**

K17CLI

K17CLBK