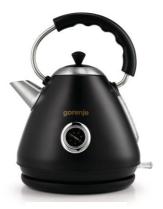

## K17CLI / K17CLBK Electric Kettle

## **Features:**

- 360° power base with cord storage
- 1.7L large capacity
- Temperature control with analogue thermostat ranging from 0°C to 100°C
- Limescale filter

## **Technical information:**

- Automatic switch-off at boiling
- Water level indicator for a clear overview
- Rubber non-slip base
- Boil-dry and overheat protection for safe use and prolonged life of your appliance
- Safety System
- Material: Plastic + metal
- Colour: Champagne / Black
- Length electrical cord: 0.7 m
- Dimensions (W×H×D): 22 × 30 × 20 cm
- Dimensions of packed product (W×H×D): 23.5 × 29.5 × 22.2 cm
- Net weight: 1.3 kg
- Gross weight: 1.6 kg
- Connected load: 2,200 W

## **Made in China**

K17CLI

K17CLBK