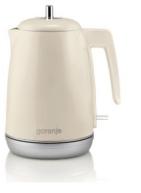

# K15RL / K15RLBK Electric Kettle

### **Technical information:**

- Water container volume: 1.7 L
- Automatic switch-off at boiling
- White operation indicator
- Rubber non-slip base
- Safety System
- Locking cover
- Material: Plastic + metal
- Colour: Champagne / Black
- Length electrical cord: 0.7 m
- Dimensions (W×H×D): 22.6 × 23.9 × 14.9 cm
- Dimensions of packed product (W×H×D): 20.7 × 22.7 × 17.8 cm
- Net weight: 1.2 kg
- Gross weight: 1.3 kg
- Connected load: 2,200 W

### Made in China

K15RL

K15RLBK