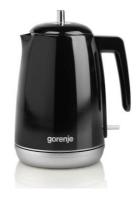

# K15RL / K15RLBK Electric Kettle

### **Technical information:**

- Water container volume: 1.7 L
- Automatic switch-off at boiling
- White operation indicator
- Rubber non-slip base
- Safety System
- Locking cover
- Material: Plastic + metal
- Colour: Champagne / Black
- Length electrical cord: 0.7 m
- Dimensions (W×H×D): 22.6 × 23.9 × 14.9 cm
- Dimensions of packed product (W×H×D): 20.7 × 22.7 × 17.8 cm
- Net weight: 1.2 kg
- Gross weight: 1.3 kg
- Connected load: 2,200 W

### Made in China

K15RL

K15RLBK