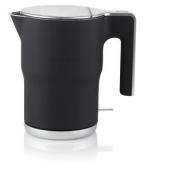

## K15ORAB / K15ORAW

### **ORA ITO Electric Kettle**

### **Features:**

- Double wall stainless steel inner body
- Boil-dry and overheat protection
- Convenient flip-top lid

#### **Technical information:**

- Water container volume: 1.5 l
- 360° rotation for easier use
- Strix
- White operation indicator
- Convenient one-handed cover opening by button
- Water level indicator for a clear overview
- Reel compartment guarantees easy storage
- Length electrical cord: 0.8 m
- Dimensions (W×H×D):  $24.5 \times 24 \times 16$  cm
- Dimensions of packed product (W×H×D): 23.4 × 23.4 × 21.4 cm
- Net weight: 1.4 kg
- Gross weight: 1.8 kg
- Connected load: 2,400 W

# **Made in China**

K15ORAB K15ORAW