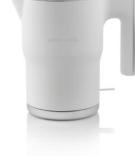

## K15ORAB / K15ORAW

### **ORA ITO Electric Kettle**

### **Features:**

- Double wall stainless steel inner body
- Boil-dry and overheat protection
- Convenient flip-top lid

#### **Technical information:**

- Water container volume: 1.5 l
- 360° rotation for easier use
- Strix
- White operation indicator
- Convenient one-handed cover opening by button
- Water level indicator for a clear overview
- Reel compartment guarantees easy storage
- Length electrical cord: 0.8 m
- Dimensions (W×H×D):  $24.5 \times 24 \times 16$  cm
- Dimensions of packed product (W×H×D): 23.4 × 23.4 × 21.4 cm
- Net weight: 1.4 kg
- Gross weight: 1.8 kg
- Connected load: 2,400 W

# **Made in China**

K15ORAB K15ORAW