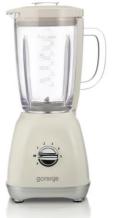

## B800RL / B800RLBK Blender

#### **Technical information:**

- Motor Power (max): 800 W
- AC motor for reliable operation
- Efficient quad blade
- On/off and rotation adjustment button
- Number of speed level for quick results: 5
- Pulse operation for shorter mixing cycles
- Simple blade removal for safety and easy cleaning
- Jug Volume: 1.8 l
- Measurement scale on the bowl for perfectly accurate dosing
- Material: Plastic + metal
- Colour: Champagne / Black
- Length electrical cord: 1.1 m
- Dimensions (W×H×D): 22 × 41.5 × 19.5 cm
- Dimensions of packed product (W×H×D): 31.5 × 40 × 24 cm
- Net weight: 4.1 kg
- Gross weight: 5 kg
- Connected load: 800 W