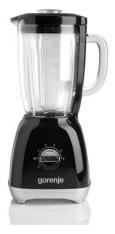

## B800RL / B800RLBK Blender

#### **Technical information:**

- Motor Power (max): 800 W
- AC motor for reliable operation
- Efficient quad blade
- On/off and rotation adjustment button
- Number of speed level for quick results: 5
- Pulse operation for shorter mixing cycles
- Simple blade removal for safety and easy cleaning
- Jug Volume: 1.8 l
- Measurement scale on the bowl for perfectly accurate dosing
- Material: Plastic + metal
- Colour: Champagne / Black
- Length electrical cord: 1.1 m
- Dimensions (W×H×D): 22 × 41.5 × 19.5 cm
- Dimensions of packed product (W×H×D): 31.5 × 40 × 24 cm
- Net weight: 4.1 kg
- Gross weight: 5 kg
- Connected load: 800 W