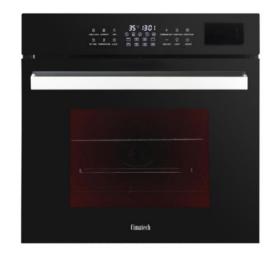

### CSO708YB 60CM BUILT-IN 2-IN-1 COMBI STEAM OVEN

# Design:

- Black glass panel and enamel cavity
- Soft touch control
- 4 layered glass door

#### **Features:**

- Combined cooking and disinfection functions
- Traditional cooking: convection, grill, baking
- Steam cooking: steam 100°C / steam 120°C
- 250°C max. temperature
- 360° smart temp. for even heating
- Preset cooking function
- 4 layer cooking at one time
- Defrosting
- External water tank
- Water receiving trough
- 4 layered CoolTouch door
- Easily disassembled door
- Child lock