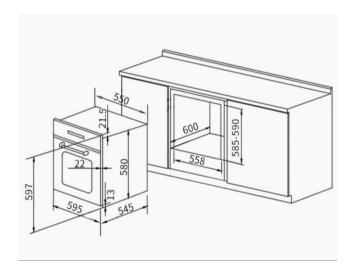

# **Product dimensions:**

- Product dimensions (WxDxH): 595 x 545 x 597 (mm)
- Built-in dimensions (WxDxH): 558 x 600 x 585-590 (mm)