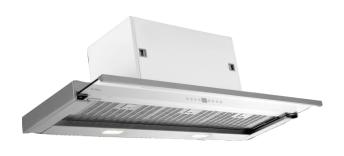

## **Design:**

- Stainless steel
- Electronic push buttons

## Features:

- 4 speed levels
- Boost function
- Timer function
- Grease filter indicator
- Number of filters: 3
- Filter material: stainless steel grease filter
- Washable grease filter