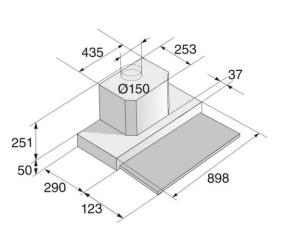

## **Appliance dimensions:**

Made in Italy

301H x 898W x 290-413D (mm)

The specifications are subject to change without prior notice. © Toptech Co. Limited Mar 2021

Sole Distributor of HKSAR & Macau:

A Great Eagle Trading Holdings Company