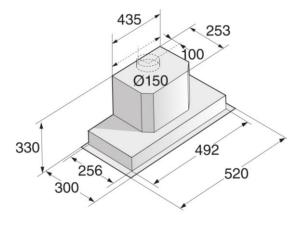

## **Appliance dimensions:**

520W x 300D x 330H (mm)

Sole Distributor of HKSAR & Macau:

A Great Eagle Trading Holdings Company

The specifications are subject to change without prior notice.  $\ensuremath{\mathbb{C}}$  Toptech Co. Limited Nov 2021