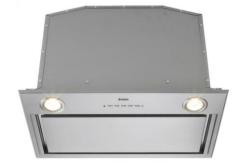

## **Design:**

- Stainless steel cabinet
- Button control

## Features:

- 4 speed levels
- Boost function
- Timer function
- Dimmable light
- Grease filter indicator
- Number of filters: 2
- Filter material: Aluminium
- Washable grease filter

## **Technical information:**

- Max. air flow: 680m<sup>3</sup>/h
- Motor type: inverter motor
- 1W LED lamp x 2
- Air outlet : 150mm
- Total connected load: 277W
- Voltage: 220-240V